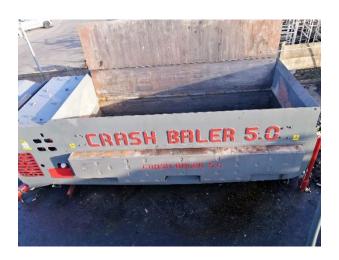

## **Roll On/Off Press CRASH BALER 5.0**



### Main qualities that distinguish it:

- ✓ Quick compaction
- ✓ Speed in parcel execution
- ✓ Easy to use
- ✓ Robustness of the structure
- ✓ Low fuel consumption
- ✓ Low operating costs



# **Possible Configuration:**





STANDARD VERSION

**EJECTION DOOR** 



**HYDRAULIC LEGS** 



**EJECTION DOOR WITH LEGS** 



## Some differences that distinguish us:



Possibility of loading with forklift



Easy unloading with matrial handler



Large charging box



High compaction force



## **CRASH BALER 5.0**

### Technical Data

| TECHNICAL SPECIFICATIONS:    |                               |
|------------------------------|-------------------------------|
| ENGINE TYPE                  | DIESEL 4 CYL WATER COOLING    |
| ENGINE BRAND                 | FPT – CNH Group               |
| POWER INSTALLATION           | 103 Kw /140 Cv Stage 3        |
| DIESEL INJECTION TYPE        | COMMON-RAIL                   |
| ELECTRIC PLANT               | PLC SYSTEM                    |
| SYSTEM CONTROL               | REMOTE RADIO CONTROL          |
| DIESEL TANK CAPACITY         | Lt 100                        |
| HYDRAULIC OIL TANK CAPACITY  | Lt 700                        |
| HYDRAULIC OIL PLANT CAPACITY | Lt 900