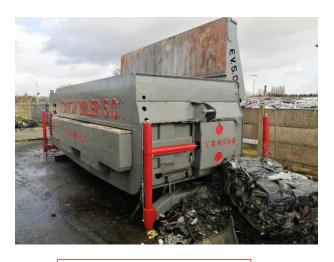

## **Roll On/Off Press CRASH BALER 5.0**

# **Possible Configuration:**

STANDARD VERSION

**EJECTION DOOR** 

**HYDRAULIC LEGS** 

**EJECTION DOOR WITH LEGS** 