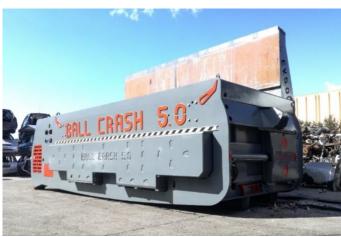

## **Roll On/Off Press CRASH BALER 5.0**



### Main qualities that distinguish it:

- ✓ Quick compaction
- ✓ Speed in parcel execution
- ✓ Easy to use
- ✓ Robustness of the structure
- ✓ Low fuel consumption
- ✓ Low operating costs



# **Possible Configuration:**





STANDARD VERSION

**EJECTION DOOR** 



**HYDRAULIC LEGS** 



**EJECTION DOOR WITH LEGS** 



## Some differences that distinguish us:



Possibility of loading with forklift



Easy unloading with matrial handler



Large charging box



High compaction force



## **CRASH BALER 5.0**

### Technical Data

| TECHNICAL SPECIFICATIONS:    |                               |
|------------------------------|-------------------------------|
| ENGINE TYPE                  | DIESEL 4 CYL WATER COOLING    |
| ENGINE BRAND                 | FPT – CNH Group               |
| POWER INSTALLATION           | 103 Kw /140 Cv Stage 3        |
| DIESEL INJECTION TYPE        | COMMON-RAIL                   |
| ELECTRIC PLANT               | PLC SYSTEM                    |
| SYSTEM CONTROL               | R