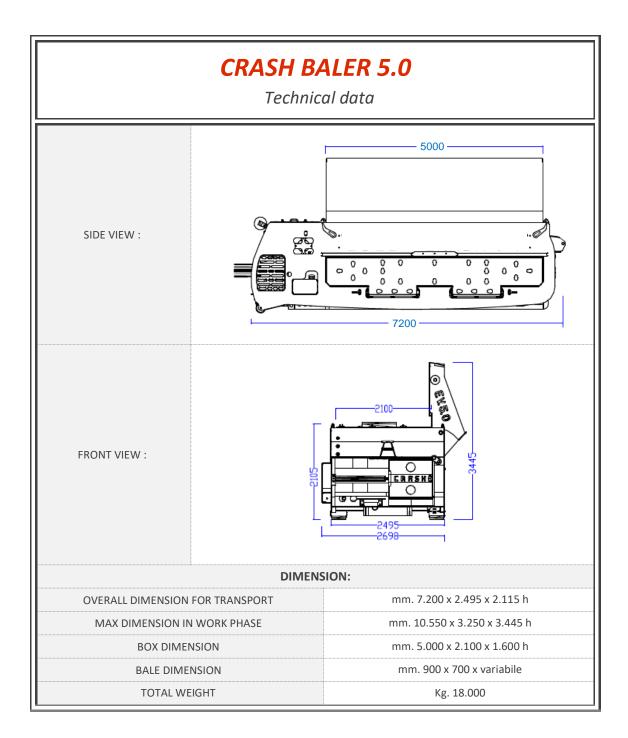

## **CRASH BALER 5.0**

### Technical Data

| TECHNICAL SPECIFICATIONS:    |                               |
|------------------------------|-------------------------------|
| ENGINE TYPE                  | DIESEL 4 CYL WATER COOLING    |
| ENGINE BRAND                 | FPT – CNH Group               |
| POWER INSTALLATION           | 103 Kw /140 Cv Stage 3        |
| DIESEL INJECTION TYPE        | COMMON-RAIL                   |
| ELECTRIC PLANT               | PLC SYSTEM                    |
| SYSTEM CONTROL               | REMOTE RADIO CONTROL          |
| DIESEL TANK CAPACITY         | Lt 100                        |
| HYDRAULIC OIL TANK CAPACITY  | Lt 700                        |
| HYDRAULIC OIL PLANT CAPACITY | Lt 900                        |
| HYDRAULIC PUMPS TYPE         | VARIABLE FLOW PUMP            |
| HYDRAULIC OIL COOLER         | ELECTRIC RADIATOR             |
| BOX MATERIAL CONSTRUCTION    | HARDOX 450                    |
| BALE SIZE                    | mm. 900 x 700 x variabile     |
| CYLINDER VERTICAL DOOR       | N° 02                         |
| CYCLINDER SIDE MOVABLE WALL  | N° 02                         |
| TIME WORKING CYCLE           | 2 min. 05 sec.(+ 20 sec e.d.) |
| PRODUCTION WITH CARS         | 12-22 t/h                     |
| PRODUCTION WITH SCRAP METAL  | 18-24 t/h                     |
| AUTOMATIC CYCLE              | INCLUDED                      |
| RADIO CONTROL                | INCLUDED                      |
| LARGER RADIO ANTENNA         | INCLUDED                      |
| REMOTE ASSISTANCE CONTROL    | INCLUDED                      |
| EJECTION DOOR                | OPTIONAL                      |
| HYDRAULIC LEGS               | OPTIONAL                      |