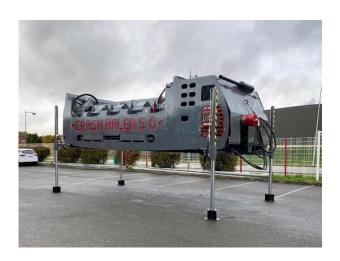

# **Possible Configuration:**

STANDARD VERSION

**EJECTION DOOR** 

**HYDRAULIC LEGS** 

**EJECTION DOOR WITH LEGS** 