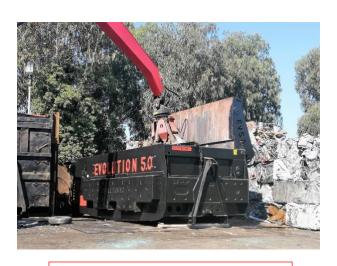

## **Roll On/Off Press CRASH BALER 5.0**



### Main qualities that distinguish it:

- ✓ Quick compaction
- ✓ Speed in parcel execution
- ✓ Easy to use
- ✓ Robustness of the structure
- ✓ Low fuel consumption
- ✓ Low operating costs



# **Possible Configuration:**





STANDARD VERSION

**EJECTION DOOR** 



**HYDRAULIC LEGS** 



**EJECTION DOOR WITH LEGS** 



## Some differences that distinguish us:



Possibility of loading with forklift



Easy unloading with matrial handler



Large charging box



High compaction force



## **CRASH BALER 5.0**

### Technical Data

| TECHNICAL SPECIFICATIONS:    |                               |
|------------------------------|-------------------------------|
| ENGINE TYPE                  | DIESEL 4 CYL WATER COOLING    |
| ENGINE BRAND                 | FPT – CNH Group               |
| POWER INSTALLATION           | 103 Kw /140 Cv Stage 3        |
| DIESEL INJECTION TYPE        | COMMON-RAIL                   |
| ELECTRIC PLANT               | PLC SYSTEM                    |
| SYSTEM CONTROL               | REMOTE RADIO CONTROL          |
| DIESEL TANK CAPACITY         | Lt 100                        |
| HYDRAULIC OIL TANK CAPACITY  | Lt 700                        |
| HYDRAULIC OIL PL