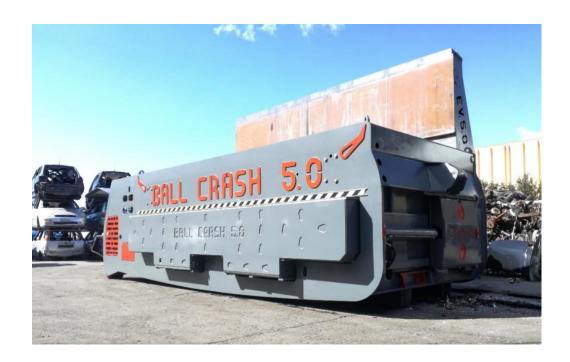

## **Roll On/Off Press CRASH BALER 5.0**



### Main qualities that distinguish it:

- ✓ Quick compaction
- ✓ Speed in parcel execution
- ✓ Easy to use
- ✓ Robustness of the structure
- ✓ Low fuel consumption
- ✓ Low operating costs



# **Possible Configuration:**





STANDARD VERSION

**EJECTION DOOR** 



**HYDRAULIC LEGS** 



**EJECTION DOOR WITH LEGS** 



## Some differences that distinguish us:



Possibility of loading with forklift



Easy unloading with matrial handler



Large charging box



High compaction force



## **CRASH BALER 5.0**

### Technical Data

| TECHNICAL SPECIFICATIONS:    |                               |
|------------------------------|-------------------------------|
| ENGINE TYPE                  | DIESEL 4 CYL WATER COOLING    |
| ENGINE BRAND                 | FPT – CNH Group               |
|