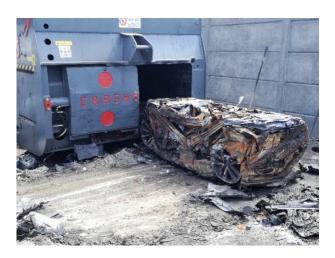

## **Roll On/Off Press CRASH BALER 5.0**

## Some differences that distinguish us:

Possibility of loading with forklift

Easy unloading with matrial handler

Large charging box

High compaction force