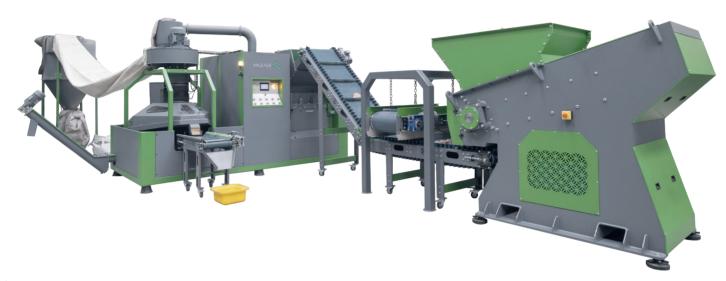

## TURNKEY SYSTEMS

MİZAR Semi - Full Automatic Plants, are designed according to the customer needs, in terms of model and positioning. Complete systems combined with professional MİZAR Series and Equipments to provide maximum efficiency. MİZAR offers the possibility of manufacturing a complete tailored system and assured turnkey project, with a variable capacity of infeed materials, starting from 500 kg/h up to 1.500 kg/h.