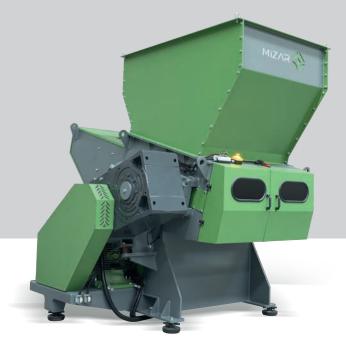

### SINGLE SHAFT SHREDDER

MİZAR AC Series are designed for reduction with shred all kinds of cables, electronic cards, (WEE), radiators, plastics, woods and tires. The reinforced structure of MİZAR AC shredders are able to absorb any shock and can easily withstand even heavy-duty works. Uddeholm blades provide maximum performance. Continuous feeding of the rotor is performed with the hydraulic push-button connected to the PLC software. The bar and rotor rpm settings can be adjusted simply from the touch-screen control panel according to the material to be processed. If granules are pushed behind of rotor and blades, rotor starts turnabout with smart software and remove problem. Italian Industrial Helical-Geared Units with oil cooling, water cooling shaft and roller bearings extend the life of the machine. MİZAR AC Series can work single or incombination with MİZAR CU and R Series. It provides perfect service in a smart automatic system with a heavy-type magnetic conveyor band. In MİZAR AC Series, Sweden "SKF" brand heat-resistant bearings are used. All electrical / electronic equipments are "SIEMENS and SCHNEIDER" and hydraulic system is "BOSCH REXROTH". According to product capacities there are four models; AC45, AC60, AC90 and AC120. CE and EAC certificates are available.