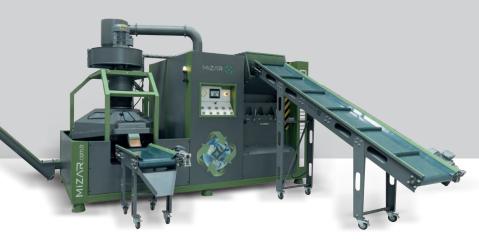

# CABLE RECYCLING MACHINE

MİZAR CU Series are designed to separate the internal and external parts of any cable, thus preparing it to be recycled. MİZAR CU Series consist of three main systems of granulation, separation and blowers to effectively fragment and dismember 99,6% of the internal and external parts of any cables. The machine is fed with the required material manually via a conveyor band or fed with MİZAR AC Series Pre-Shredder fully automatic within smart PLC software. The machine system operates on a single chasis, and is user controlled and navigated via a PLC and simple to use touch-screen control panel. In the MİZAR CU Series, Sweden "SKF" brand heat-resistant bearings and Uddeholm blades are used. All electrical / electronic equipments are "SIEMENS and SCHNEIDER", hydraulic system is "BOSCH REXROTH". According to product capacities there are five models; CU30, CU40, CU60, CU80 and CU120. CE and EAC certificates are available.