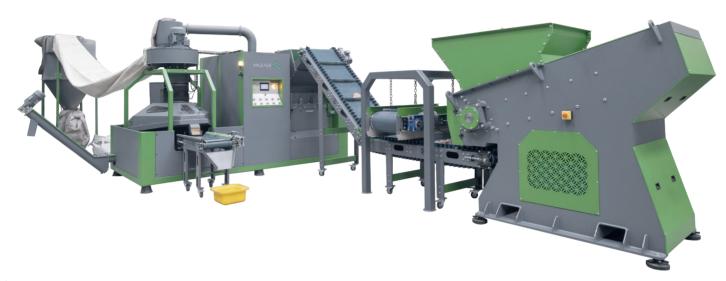

### TURNKEY SYSTEMS

MİZAR Semi - Full Automatic Plants, are designed according to the customer needs, in terms of model and positioning. Complete systems combined with professional MİZAR Series and Equipments to provide maximum efficiency. MİZAR offers the possibility of manufacturing a complete tailored system and assured turnkey project, with a variable capacity of infeed materials, starting from 500 kg/h up to 1.500 kg/h.